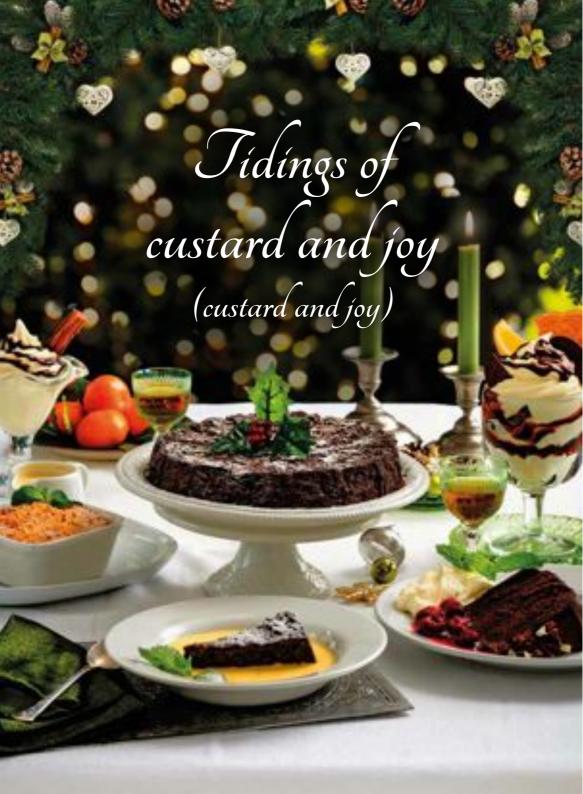

### Christmas Pudding V

With brandy sauce or custard

### **Black Forest Sundae**

Layers of chocolate mousse, dairy ice cream and cherry compote, topped with freshly whipped cream and amaretti crumble

### Brown Sugar Cheesecake V

Served with butterscotch sauce and whipped cream

### Chocolate & Orange Tart V

Rich Belgian chocolate and orange ganache on a crushed biscuit base served with whipped cream