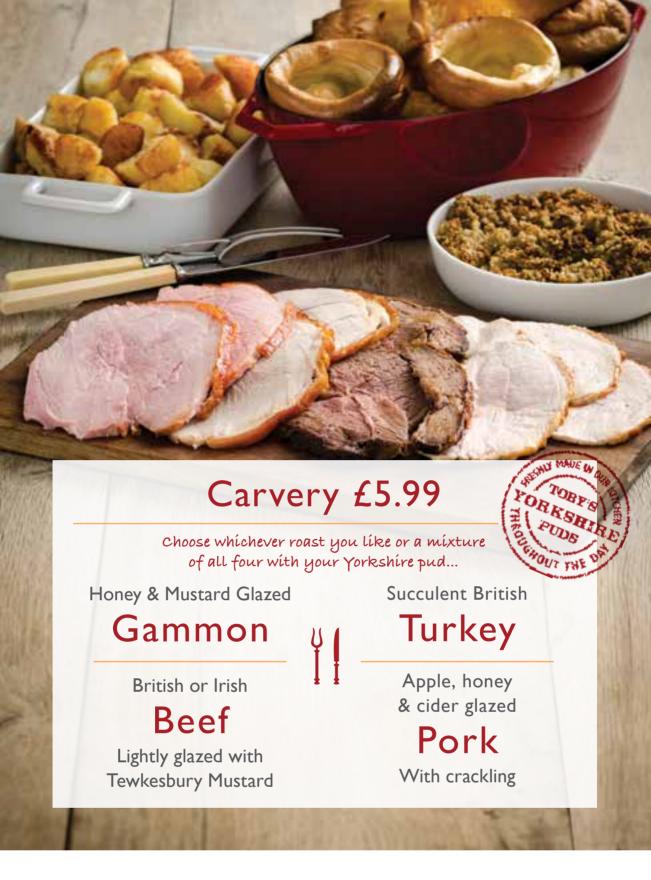

Honey & Mustard Glazed Gammon £5.99
British or Irish Beef £5.99
British Turkey £5.99
Apple, Honey & Cider Glazed Pork £5.99
Roast Chicken Breast £5.99
Salmon Fillet £8.29