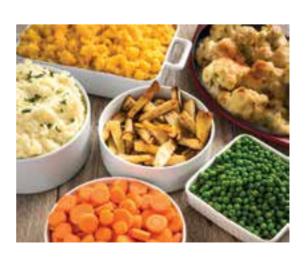

# And then help yourself to...

Freshly steamed or roasted veg, stuffing and of course, gravy. And you can go back for more as often as you like – we're generous like that.

For an extra £1.50 we'll carve you extra meat, serve you an extra Yorkshire pud and add two chipolata sausages for good measure.