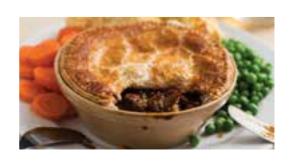

# Toby Pie of the Day £5.99

Have you tried one of our handmade Toby Pies?

Turkey & Gammon in White Wine Sauce

Beef & Theakston's Ale

Pork & Honey Mustard Sauce

Ask your server about today's pie.